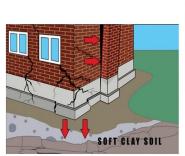

### **Foundation Problems May Take Years to Incubate**

**Builders, GCs and Concrete Installers Maintain Liability** 

The Wrong Foundation Can Lead to:

- Slab Damage
- · Cracks in Masonry
- Uneven Floors
- · Cracked Walls & Ceilings
- Inoperable Windows or Doors

## Damages Can Result In:

- Lawsuits and legal expenses
- Costly Repairs
- Business Distractions
- Unhappy Customers
- Tarnished Reputation

Foundation problems can arise soon after the construction is completed or may take years to incubate. Builders, general contractors, engineers and concrete installers maintain liability long after the construction job is completed.