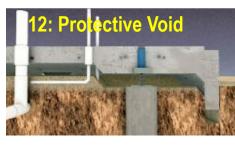

Protective Void Under normal moisture conditions

Protective Void As moisture

Protective Void
As moisture
causes soil to
expand into
void

commercial engineering principles that have been in practice for over 50 years, and has been installed in homes and commercial structures for over a decade. The Slab-Tek Lifting Mechanism is backed by a full 10-year warranty.

Shown in the renderings is a suspended SlabTek foundation. The slab is elevated at least 1.5 times the expected Potential Vertical Rise (PVR) of the soil based upon the GeoTechnical soils test.