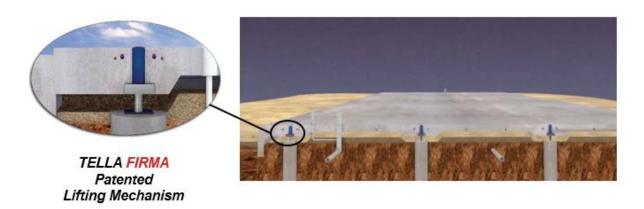

Protective Void Under normal moisture conditions

Protective Void As moisture

Protective Void
As moisture
causes soil to
expand into
void

commercial engineering principles that have been in practice for over 50 years, and has been installed in homes and commercial structures for over a decade. The Slab-Tek Lifting Mechanism is backed by a full 10-year warranty.

Shown in the renderings is a suspended SlabTek foundation. The slab is elevated at least 1.5 times the expected Potential Vertical Rise (PVR) of the soil based upon the GeoTechnical soils test.