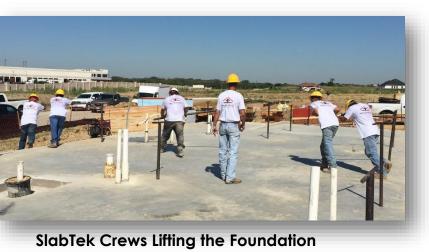

# Wide Variety of Builders Have Proven Out the System

Single Family – Custom Homes

Single Family – Production Homes

Multifamily, Assisted Living and Townhomes

The SlabTek lifting system is field-tested and customer-proven and accepted by both residential and commercial builders. The system has been used by more than 50 different residential and commercial builders in foundations ranging in size from 2,000 sq. ft. to 100,000 sq. ft.