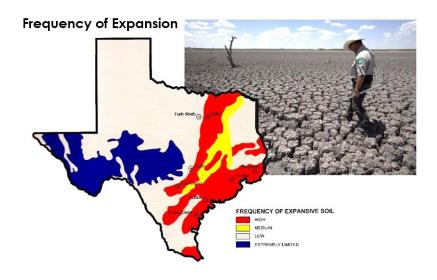

# **Solving Foundation Construction Challenges**

Texas developers, builders, general contractors and concrete installers are fortunate to have one of the hottest building markets in the country but Texas is also plagued with some of the worst active clay soils in the country. Active clay soils will expand and contract over time with changing moisture conditions. The result is foundation movement and potential damage to the foundation and building structure.